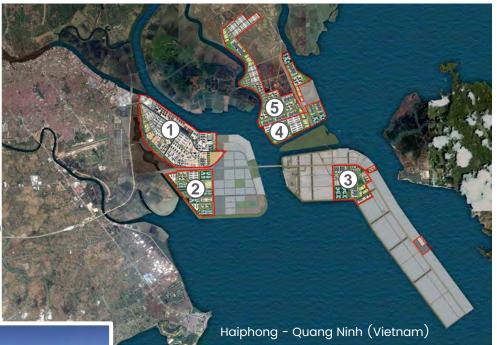

The Investments & Holding segment should benefit from increased activity in Vietnam and increase its contribution to the group's net income.