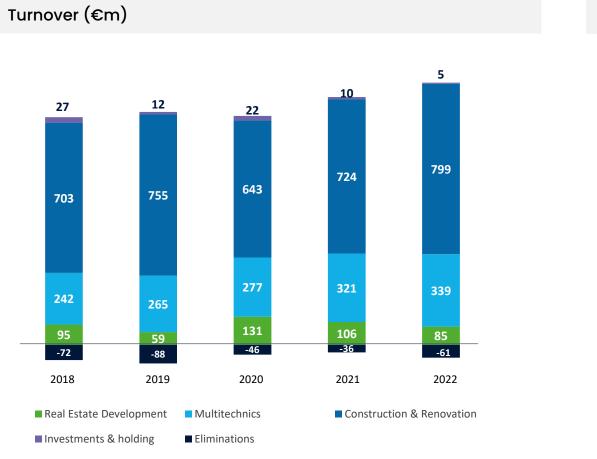

## Breakdown by segment and trends (\*)

(\*) Continued operations

#### **Trends**

#### **Consolidated CFE figures**

Net Result (€m)