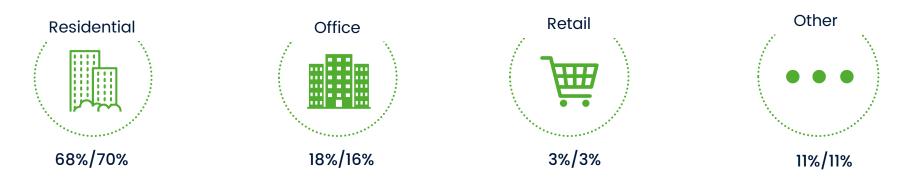

2,000 m<sup>2</sup> Strassen) residential
- Acquisition of land (10,000 m<sup>2</sup> Dudelange) residential

#### Poland

- Acquisition of land (10,000 m<sup>2</sup> Zajaczkowska Warsaw)
- Acquisition of a micro-living project (15,000m<sup>2</sup> Gdansk)

#### • Permits introduced

- Brouck'R, Key West and Move'Hub in Belgium; Roots and Domaine des Vignes (last phase) in Luxemburg
- Projects under construction launched in 2022
  - Tervuren Square (12,500 m²), Arboreto (7,000 m²), Erasmus Gardens (Park) (10,000 m²) in Belgium
  - Projects in Gdansk (13,000 m<sup>2</sup>), Poznan (20,000 m<sup>2</sup>), Wroclaw (10,000 m<sup>2</sup>) and Warsaw (17,000 m<sup>2</sup>) in Poland

## Gross Development value € 1.60 billion (452,000 m²)



#### BREAKDOWN OF M<sup>2</sup> BY TYPE FY2022/FY2021



BELGIUM

#### LUXEMBOURG



#### POLAND



PROJECTS FY2022/FY2021 146,000 m²/134,000 m²

#### BREAKDOWN OF M<sup>2</sup> BY TYPE FY2022/FY2021



## Selection of BPI's promising project pipeline

|                                 | Study Phase<br>Construction Phase |            | <ul> <li>Permit received (subject to recours)</li> <li>Permit received (definitive)</li> </ul> |                        |                       | Pro-rata ownership in the project     Weigted average notary deed + compromis in mixed projects |      | <ul> <li>(3) Office sharedeal / Block sale</li> <li>(4) CFE construction companies are taking part in each of those projects, except *</li> </ul>