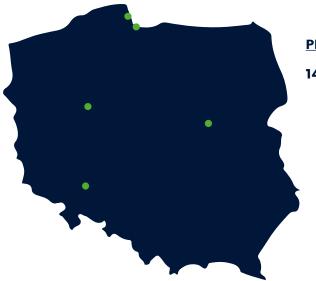

#### POLAND

PROJECTS FY2022/FY2021 146,000 m²/134,000 m²

#### Poland

- Acquisition of land (10,000 m<sup>2</sup> Zajaczkowska Warsaw)
- Acquisition of a micro-living project (15,000m<sup>2</sup> Gdansk)

#### • Permits introduced

- Brouck'R, Key West and Move'Hub in Belgium; Roots and Domaine des Vignes (last phase) in Luxemburg
- Projects under construction launched in 2022
  - Tervuren Square (12,500 m²), Arboreto (7,000 m²), Erasmus Gardens (Park) (10,000 m²) in Belgium
  - Projects in Gdansk (13,000 m<sup>2</sup>), Poznan (20,000 m<sup>2</sup>), Wroclaw (10,000 m<sup>2</sup>) and Warsaw (17,000 m<sup>2</sup>) in Poland