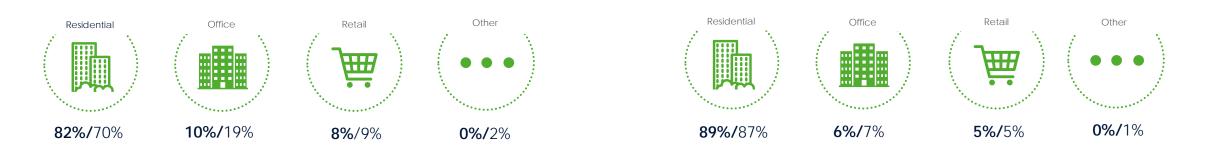

#### BREAKDOWN OF M<sup>2</sup> BY TYPE FY2022/FY2021

BELGIUM

#### LUXEMBOURG

#### POLAND

PROJECTS FY2022/FY2021 146,000 m²/134,000 m²

#### BREAKDOWN OF M<sup>2</sup> BY TYPE FY2022/FY2021