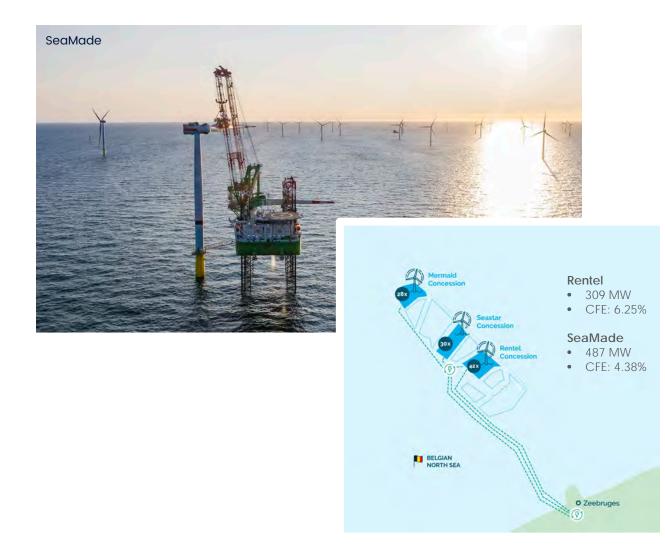

Haiphong 3             | 75%                   | 527           | 336              | 336                                        | 252                                          |
| Deep C Quang Ninh 1           | 50%                   | 366           | 265              | 265                                        | 133                                          |
| Deep C Quang Ninh 2           | 50%                   | 1,193         | 818              | 788                                        | 394                                          |
| 31 December 2022 -<br>Hectare |                       | 3,273         | 2,368            | 1,727                                      | 1,113                                        |

(\*) IAI stake + direct RAP stake



### **Investments & Holding**





### Glossary

| Capital employed                 | Closing equity balance of the period + closing net financial debt                                                                  |  |  |
|----------------------------------|------------------------------------------------------------------------------------------------------------------------------------|--|--|
| Current ratio                    | Current assets / current liabilities                                                                                               |  |  |
| HVAC                             | Heating, ventilation, and air conditioning                                                                                         |  |  |
| EBITDA                           | Income from operating activities + amorti