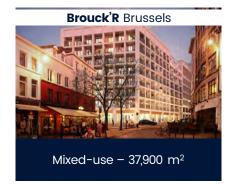

#### • Permits introduced

- Brouck'R, Key West and Move'Hub in Belgium; Roots and Domaine des Vignes (last phase) in Luxemburg
- Projects under construction launched in 2022
  - Tervuren Square (12,500 m²), Arboreto (7,000 m²), Erasmus Gardens (Park) (10,000 m²) in Belgium
  - Projects in Gdansk (13,000 m<sup>2</sup>), Poznan (20,000 m<sup>2</sup>), Wroclaw (10,000 m<sup>2</sup>) and Warsaw (17,000 m<sup>2</sup>) in Poland