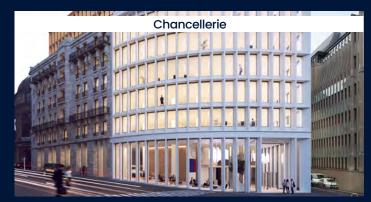

## Massifying renovation & repurposing of buildings

Office - 11,754 m<sup>2</sup>

Mixed use - 110,000 m<sup>2</sup>

Cultural hub – 47,919 m<sup>2</sup>

Mixed use - 10,.000 m<sup>2</sup>

Residential – 10,500 m<sup>2</sup>