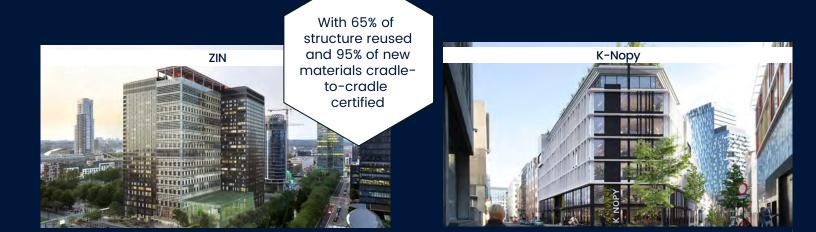

## Massifying renovation & repurposing of buildings

Office - 11,754 m<sup>2</sup>

Mixed use - 110,000 m<sup>2</sup>

Cultural hub – 47,919 m<sup>2</sup>

Mixed use - 10,.000 m<sup>2</sup>

Residential – 10,500 m<sup>2</sup>