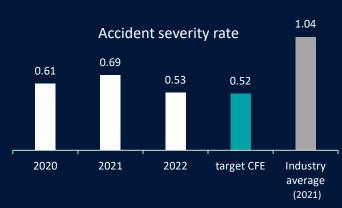

#### Industry frontrunner in safety

Continuous improvement through trainings

Shift to a greener mobility Company cars in Belgium per type Ordered vehicles 2022 (188 cars) Fossil fuel 44.1%