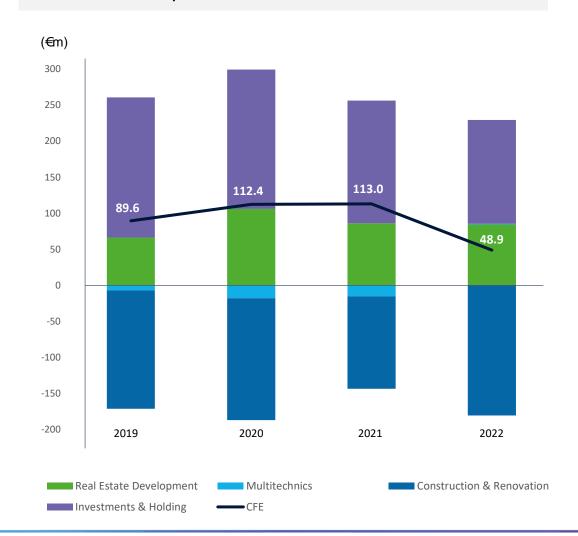

#### **Balance sheet**

| (€m)                                                                 | 2019   | 2020    | 2021   | 2022   |
|----------------------------------------------------------------------|--------|---------|--------|--------|
| Tangible fixed assets                                                | 85.2   | 83.7    | 82.3   | 77.7   |
| Goodwill                                                             | 21.6   | 21.6    | 23.8   | 23.7   |
| Investments accounted for using the equity method                    | 83.6   | 87.9    | 102.6  | 110.9  |
| Of which Rent-A-Port and Green Offshore                              | 38.8   | 36.3    | 52.8   | 64.4   |
| Net other non-current assets / (liabilities)                         | (5.2)  | (18.1)  | 14.0   | 62.9   |
| <i>Of which Rent-A-Port and Green Offshore financial receivables</i> | 16.2   | 19.8    | 19.1   | 34.8   |
| Working capital                                                      | (10.8) | 32.7    | 24.2   | (1.7)  |
| Of which Construction & Renovation and Multitechnics                 | (91.3) | (109.4) | (63.2) | (86.6) |
| Equity - share of the group                                          | 84.8   | 95.3    | 133.8  | 224.7  |
| Net financial debt                                                   | 89.6   | 112.4   | 113.0  | 48.9   |
| Capital employed                                                     | 174.4  | 207.7   | 246.8  | 273.6  |

## Decreasing debt level supporting CFE's growth

**Gross financial debt** €m 92 Corporate financing 40 Credit Facilities Commercial papers 9 43 Medium term notes 28 **BPI - Project financing** 56 Leasing and others 176 Total Unutilized committed credit facilities 190

Net financial surplus / (debt) evolution (€m)

Debt structure 2022

AL.

<del>Fravity – Differdang</del>

enhancing a sustainable future

| €m                          | 1HY2021             | 2HY2021              | FY2021               | 1HY2022             | 2HY2022              | FY2022               |
|-----------------------------|---------------------|----------------------|----------------------|---------------------|----------------------|----------------------|
| EBIT<br>Margin              | 10.8<br>20.4%       | 19.3<br><i>36.1%</i> | 30.1<br><i>28.3%</i> | 5.9<br><i>19.0%</i> | 11.7<br><i>21.5%</i> | 17.6<br>20.6%        |
| Net result<br><i>Margin</i> | 8.5<br><i>16.0%</i> | 14.5<br>27.3%        | 23.0<br>21.6%        | 3.7<br>11.9%        | 10.7<br><i>19.6%</i> | 14.4<br><i>16.8%</i> |
| Capital<br>employed         | 217.0               | n.m.                 | 190.4                | 174.3               | n.m.                 | 203.2                |
| Equity                      | 90.1                | n.m.                 | 104.4                | 108.2               | n.m.                 | 118.7                |
| Net Financial<br>Debt       | 126.9               | n.m.                 | 86.0                 | 66.1                | n.m.                 | 84.5                 |