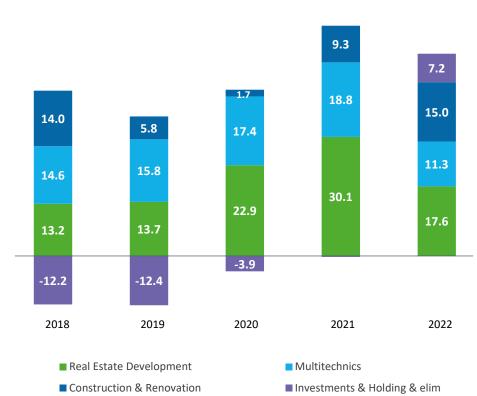

## Breakdown by segment and trends (\*)

(\*) Continued operations

#### **Trends**

#### EBIT (€m)