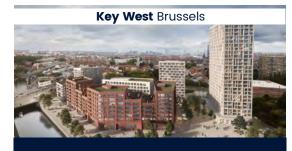

#### • Permits introduced

- Brouck'R, Key West and Move'Hub in Belgium; Roots and Domaine des Vignes (last phase) in Luxemburg
- Projects under construction launched in 2022
  - Tervuren Square (12,500 m²), Arboreto (7,000 m²), Erasmus Gardens (Park) (10,000 m²) in Belgium
  - Projects in Gdansk (13,000 m<sup>2</sup>), Poznan (20,000 m<sup>2</sup>), Wroclaw (10,000 m<sup>2</sup>) and Warsaw (17,000 m<sup>2</sup>) in Poland