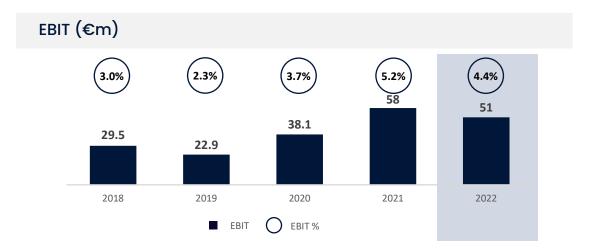

on of the corresponding results, and because of less favourable market conditions, BPI's net income could decrease in 2023 but should nevertheless remain high.

With a strong order book, Construction & Renovation and VMA are expected to post moderate revenue growth and further improve their operating performance. For MOBIX, 2023 will be a transition year characterised by the end of the LuWa project (modernisation part) and by more modest activity in the Rail division, before an anticipated recovery as of 2024.

The Investments & Holding segment should benefit from increased activity in Vietnam and increase its contribution to the group's net income.

## Breakdown by segment and trends (\*)

(\*) Continued operations

#### **Trends**

#### **Consolidated CFE figures**



Net Result (€m)





#### Return On Equity (ROE)



## **Historical performance**



#### EBIT (€m)



#### **Balance sheet**

| (€m)                                                                 | 2019   | 2020    | 2021   | 2022   |
|----------------------------------------------------------------------|--------|---------|--------|--------|
| Tangible fixed assets                                                | 85.2   | 83.7    | 82.3   | 77.7   |
| Goodwill                                                             | 21.6   | 21.6    | 23.8   | 23.7   |
| Investments accounted for using the equity method                    | 83.6   | 87.9    | 102.6  | 110.9  |
| Of which Rent-A-Port and Green Offshore                              | 38.8   | 36.3    | 52.8   | 64.4   |
| Net other non-current assets /