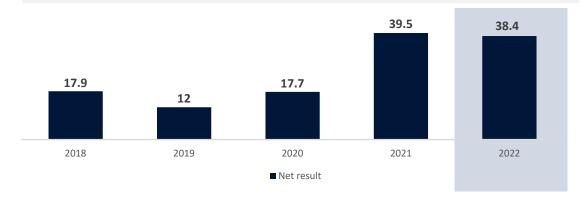

tion of the corresponding results, and because of less favourable market conditions, BPI's net income could decrease in 2023 but should nevertheless remain high.

With a strong order book, Construction & Renovation and VMA are expected to post moderate revenue growth and further improve their operating performance. For MOBIX, 2023 will be a transition year characterised by the end of the LuWa project (modernisation part) and by more modest activity in the Rail division, before an anticipated recovery as of 2024.

The Investments & Holding segment should benefit from increased activity in Vietnam and increase its contribution to the group's net income.

## Breakdown by segment and trends (\*)

(\*) Continued operations

#### **Trends**

#### **Consolidated CFE figures**



Net Result (€m)





#### Return On Equity (ROE)



## **Historical performance**



#### EBIT (€m)



#### **Balance sheet**

| (€m)                                                                 | 2019   | 2020    | 2021   | 2022   |
|----------------------------------------------------------------------|--------|---------|--------|--------|
| Tangible fixed assets                                                | 85.2   | 83.7    | 82.3   | 77.7   |
| Goodwill                                                             | 21.6   | 21.6    | 23.8   | 23.7   |
| Investments accounted for using the equity method                    | 83.6   | 87.9    | 102.6  | 110.9  |
| Of which Rent-A-Port and Green Offshore                              | 38.8   | 36.3    | 52.8   | 64.4   |
| Net other non-current assets