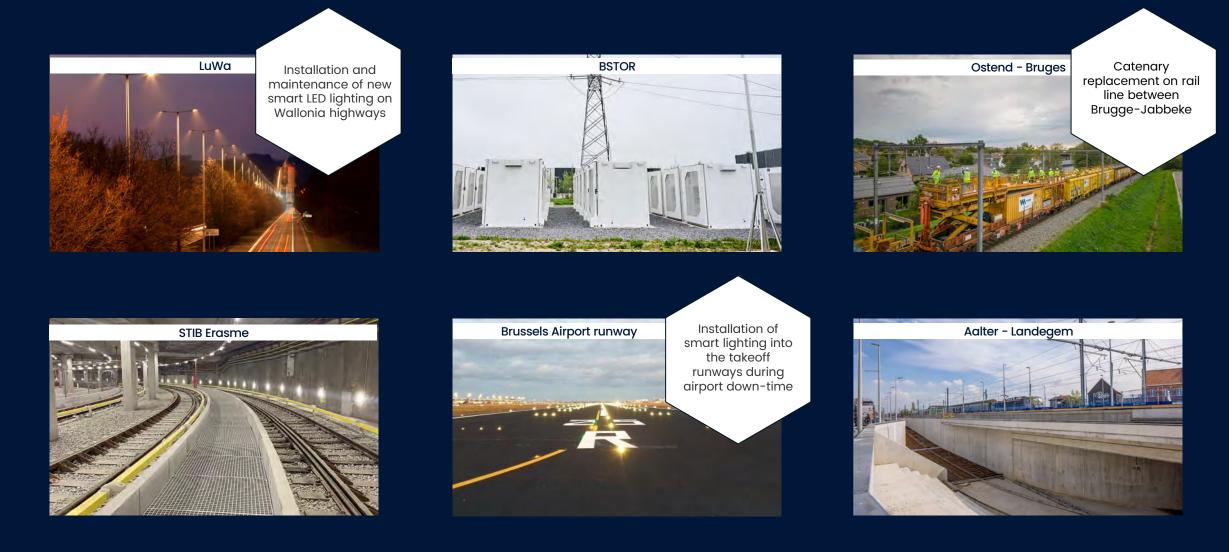

gy transition









🌔 cfe

## Mainstreaming sustainable building materials



9,500 m<sup>2</sup>

700 m<sup>2</sup>

14,000 m<sup>2</sup>

## Massifying renovation & repurposing of buildings



Office - 11,754 m<sup>2</sup>







Mixed use - 110,000 m<sup>2</sup>

Cultural hub – 47,919 m<sup>2</sup>



Mixed use - 10,.000 m<sup>2</sup>



Residential – 10,500 m<sup>2</sup>

🌔 cfe

## Shaping smarter living & working













## **Optimizing energy efficiencies in buildings**



VMANAGER - electro - HVAC - maintenance



VMANAGER - electro - HVAC - maintenance





VMANAGER for -30% energy and -846 tonnes CO2 + Educational track for students

Grand Hôpital Charleroi



Electro - HVAC



VMANAGER - electro - HVAC - maintenance

#### Infrastructure of tomorrow's mobility and energy



#### Automation for smart industries









#### We are well positioned for the future

Focus on highly attractive growth markets

Diversified revenue streams Uniquely combined competencies for total solutions

## **Financial results 2022**

## New strategy delivering solid results

#### Headlines 2022



#### Outlook

Excluding exceptional events and despite a more difficult real estate market due to the rise in interest rates, CFE expects a moderate increase in its turnover and the maintaining of a high level of its net profit, close to that of 2022.

In the absence of project deliveries in Poland in 2023, which triggers the recognition of the corresponding results, and because of less favourable market conditions, BPI's net income could decrease in 2023 but should nevertheless remai