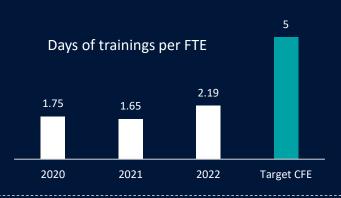

#### Industry frontrunner in safety

Continuous improvement through trainings

Shift to a greener mobility Company cars in Belgium per type Ordered vehicles 2022 (188 cars) Fossil fuel 44.1%