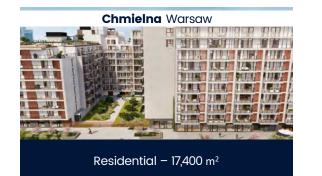

#### • Permits introduced

- Brouck'R, Key West and Move'Hub in Belgium; Roots and Domaine des Vignes (last phase) in Luxemburg
- Projects under construction launched in 2022
  - Tervuren Square (12,500 m²), Arboreto (7,000 m²), Erasmus Gardens (Park) (10,000 m²) in Belgium
  - Projects in Gdansk (13,000 m<sup>2</sup>), Poznan (20,000 m<sup>2</sup>), Wroclaw (10,000 m<sup>2</sup>) and Warsaw (17,000 m<sup>2</sup>) in Poland