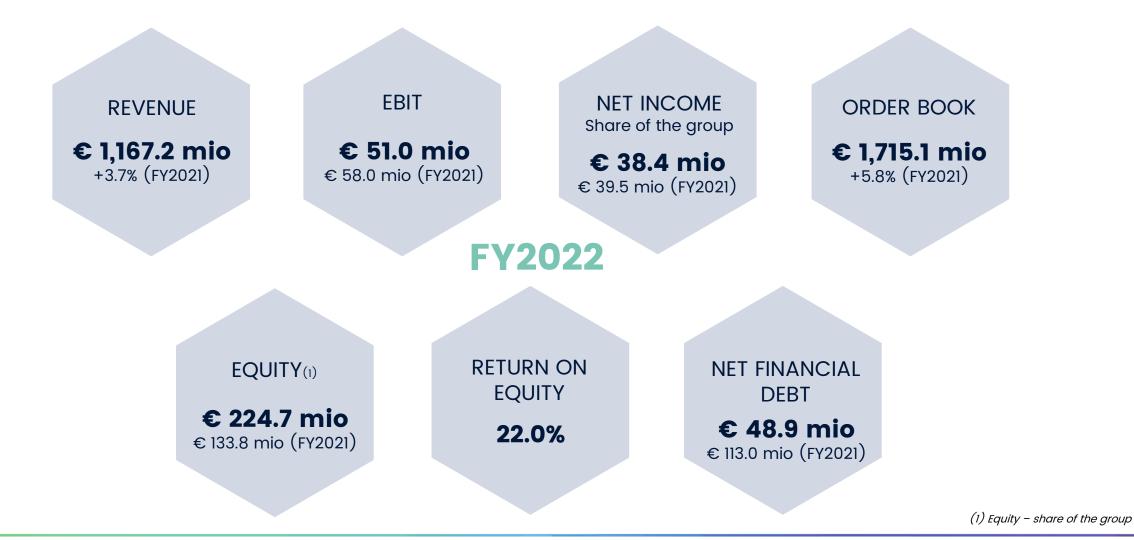

Mixed use - 10,.000 m<sup>2</sup>



Residential – 10,500 m<sup>2</sup>

🌔 cfe

## Shaping smarter living & working













## **Optimizing energy efficiencies in buildings**



VMANAGER - electro - HVAC - maintenance



VMANAGER - electro - HVAC - maintenance





VMANAGER for -30% energy and -846 tonnes CO2 + Educational track for students

Grand Hôpital Charleroi



Electro - HVAC



VMANAGER - electro - HVAC - maintenance

#### Infrastructure of tomorrow's mobility and energy



#### Automation for smart industries









#### We are well positioned for the future

Focus on highly attractive growth markets

Diversified revenue streams Uniquely combined competencies for total solutions

## **Financial results 2022**

## New strategy delivering solid results

#### Headlines 2022



#### Outlook

Excluding exceptional events and despite a more difficult real estate market due to the rise in interest rates, CFE expects a moderate increase in its turnover and the maintaining of a high level of its net profit, close to that of 2022.

In the absence of project deliveries in Poland in 2023, which triggers the recognition of the corresponding results, and because of less favourable market conditions, BPI's net income could decrease in 2023 but should nevertheless remain high.

With a strong order book, Construction & Renovation and VMA are expected to post moderate revenue growth and further improve their operating performance. For MOBIX, 2023 will be a transition year characterised by the end of the LuWa project (modernisation part) and by more modest activity in the Rai