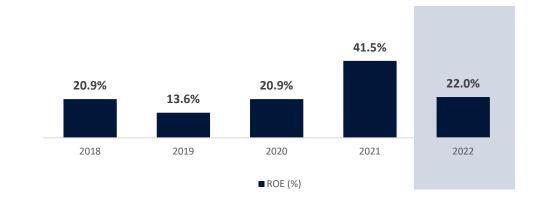

, and because of less favourable market conditions, BPI's net income could decrease in 2023 but should nevertheless remain high.

With a strong order book, Construction & Renovation and VMA are expected to post moderate revenue growth and further improve their operating performance. For MOBIX, 2023 will be a transition year characterised by the end of the LuWa project (modernisation part) and by more modest activity in the Rail division, before an anticipated recovery as of 2024.

The Investments & Holding segment should benefit from increased activity in Vietnam and increase its contribution to the group's net income.

## Breakdown by segment and trends (\*)

(\*) Continued operations

#### **Trends**

#### **Consolidated CFE figures**



Net Result (€m)





#### Return On Equity (ROE)



## **Historical performance**



#### EBIT (€m)



#### **Balance sheet**

| (€m)                                                                 | 2019   | 2020    | 2021   | 2022   |
|----------------------------------------------------------------------|--------|---------|--------|--------|
| Tangible fixed assets                                                | 85.2   | 83.7    | 82.3   | 77.7   |
| Goodwill                                                             | 21.6   | 21.6    | 23.8   | 23.7   |
| Investments accounted for using the equity method                    | 83.6   | 87.9    | 102.6  | 110.9  |
| Of which Rent-A-Port and Green Offshore                              | 38.8   | 36.3    | 52.8   | 64.4   |
| Net other non-current assets / (liabilities)