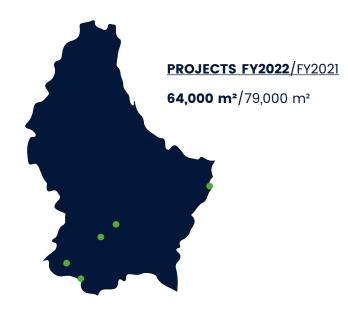

#### LUXEMBOURG

#### Luxembourg

- Sale of project Wooden (9,500 m<sup>2</sup> Leudelange) office
- Acquisition of a building to be renovated (2,000 m<sup>2</sup> Strassen) residential
- Acquisition of land (10,000 m<sup>2</sup> Dudelange) residential