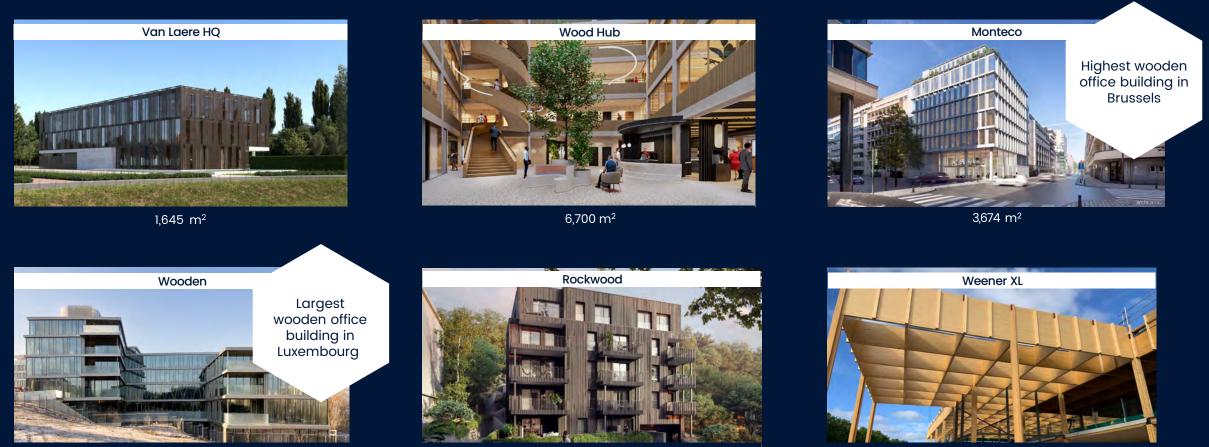

## Mainstreaming sustainable building materials

9,500 m<sup>2</sup>

700 m<sup>2</sup>

14,000 m<sup>2</sup>