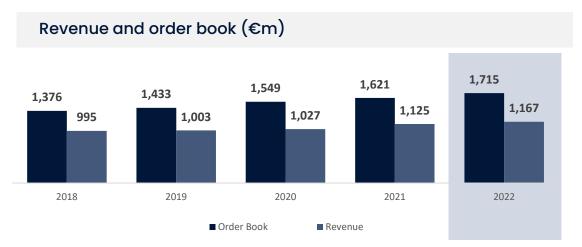

riggers the recognition of the corresponding results, and because of less favourable market conditions, BPI's net income could decrease in 2023 but should nevertheless remain high.

With a strong order book, Construction & Renovation and VMA are expected to post moderate revenue growth and further improve their operating performance. For MOBIX, 2023 will be a transition year characterised by the end of the LuWa project (modernisation part) and by more modest activity in the Rail division, before an anticipated recovery as of 2024.

The Investments & Holding segment should benefit from increased activity in Vietnam and increase its contribution to the group's net income.

## Breakdown by segment and trends (\*)

(\*) Continued operations

#### **Trends**

#### **Consolidated CFE figures**



Net Result (€m)





#### Return On Equity (ROE)



## **Historical performance**



#### EBIT (€m)



#### **Balance sheet**

| (€m)                                                                 | 2019   | 2020    | 2021   | 2022   |
|----------------------------------------------------------------------|--------|---------|--------|--------|
| Tangible fixed assets                                                | 85.2   | 83.7    | 82.3   | 77.7   |
| Goodwill                                                             | 21.6   | 21.6    | 23.8   | 23.7   |
| Investments accounted for using the equity method                    | 83.6   | 87.9    | 102.6  | 110.9  |
| Of which Rent-A-Port and Green Offshore                              | 38.8   | 36.3    | 52.8   | 64.4   |
| Net other