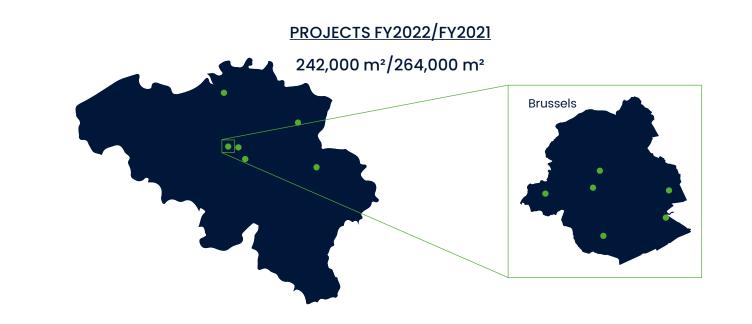

#### BREAKDOWN OF M<sup>2</sup> BY TYPE FY2022/FY2021

BELGIUM

#### Belgium

• Sale of 3 plots of land in *Erasmus Gardens (Anderlecht)* 