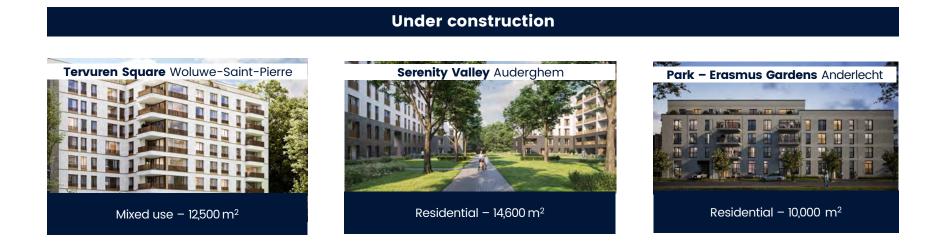

#### • Permits introduced

- Brouck'R, Key West and Move'Hub in Belgium; Roots and Domaine des Vignes (last phase) in Luxemburg
- Projects under construction launched in 2022
  - Tervuren Square (12,500 m²), Arboreto (7,000 m²), Erasmus Gardens (Park) (10,000 m²) in Belgium
  - Projects in Gdansk (13,000 m<sup>2</sup>), Poznan (20,000 m<sup>2</sup>), Wroclaw (10,000 m<sup>2</sup>) and Warsaw (17,000 m<sup>2</sup>) in Poland